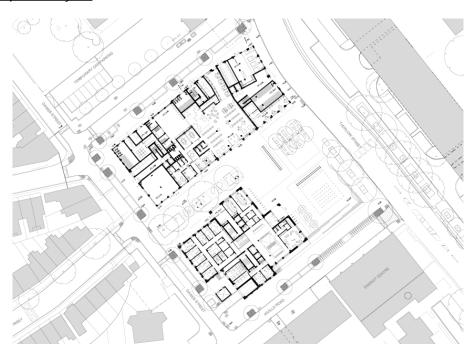

# Plot 18 proposed layout

- 12. The new library, at 443sqm, will be more than three times the size of the current East Street library, with a larger stock, more study space, access to Wi-Fi and space for a broader range of activities for the whole community. The library will offer services to people of all ages but would have a particular focus on children, families and young people. This can include various programmes of activities including homework and study support sessions, reading groups, activities for under-fives and family learning sessions. A larger book stock would be available to underpin this and to encourage local children to read more widely and to read for pleasure.
- 13. The focus on children, young people and families will enable the new library to become a focal point for the community and provide the kind of facility that would help both sustain the existing community and attract people with young families to the area. There is a pressing need for additional study space for both adults and children and the new library would respond to this by providing dedicated study spaces. The provision of Wi-Fi would also allow more people to study including in some of the less formal spaces in the library.

# South Block - Ground floor arrangement

- 17. The new Health Centre has been designed to allow for partial shut down of the building, to enable out-of-hours use within key spaces easily accessed from the main entrance door. These comprise: the Group session room, the main waiting area and the two meeting rooms. It is anticipated that these areas can be used for classes and training that contribute to health and well being. Out-of-hours uses are likely to operate from 8pm until 10 or 11pm.
- 18. The proposed early years facility is a replacement facility for the existing Aylesbury day nursery. It presents an increase in childcare places in premises to current standards for nursery buildings. It contributes towards the demand for such provision in the local area. The existing Aylesbury day nursery is registered with Ofsted for 36 childcare places (i.e. a maximum of 36 children under 5 on the premises at any one time). The current building is located behind Taplow, and accessed via Taplow underpass; its internal environment is deemed (by Children's and Adults' Services) to be uninspiring in relation to present day standards for teaching and learning.
- 19. The new facility would present a high quality environment for children to learn and play. The increase in size, at 72 childcare places for 0-5 year olds, contributes to the anticipated increase in demand due to projected population changes.
- 20. As well as these community facilities, Plot 18 will provide the following residential accommodation:

#### Be Lean

- 177. A number of efficiency measures have been incorporated into the design of Plot 18 including:
  - High performance building fabric
  - Improved air tightness
  - 100% low energy LED lighting
  - Efficient fans and pump controls.