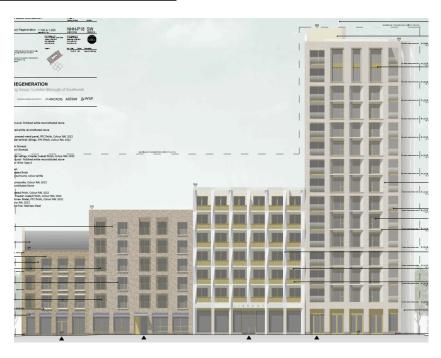

# South Block - Ground floor arrangement

- 17. The new Health Centre has been designed to allow for partial shut down of the building, to enable out-of-hours use within key spaces easily accessed from the main entrance door. These comprise: the Group session room, the main waiting area and the two meeting rooms. It is anticipated that these areas can be used for classes and training that contribute to health and well being. Out-of-hours uses are likely to operate from 8pm until 10 or 11pm.
- 18. The proposed early years facility is a replacement facility for the existing Aylesbury day nursery. It presents an increase in childcare places in premises to current standards for nursery buildings. It contributes towards the demand for such provision in the local area. The existing Aylesbury day nursery is registered with Ofsted for 36 childcare places (i.e. a maximum of 36 children under 5 on the premises at any one time). The current building is located behind Taplow, and accessed via Taplow underpass; its internal environment is deemed (by Children's and Adults' Services) to be uninspiring in relation to present day standards for teaching and learning.
- 19. The new facility would present a high quality environment for children to learn and play. The increase in size, at 72 childcare places for 0-5 year olds, contributes to the anticipated increase in demand due to projected population changes.
- 20. As well as these community facilities, Plot 18 will provide the following residential accommodation:

Development Parcel 18a (North Block)

- 10 15 storeys (56.15m AOD)
- 6 8 storeys (34.10m AOD)

Development Parcel 18b (South Block)

- 3 4 storeys (22.55m AOD.
- 63. The proposed buildings are compliant with this parameter plan both in terms of the number of storeys and AOD building heights. It is noted that a temporary flue on the north block will exceed the maximum parameter height by approximately 0.9m however this would be considered as equipment/services rather than a part of the built structure, and will in any event be only a temporary requirement pending the provision of the site wide energy centre. As such, the Plot 18 proposals are considered to be fully compliant with this parameter plan.
- 64. Maximum basement area parameter plan 08: The total extent of permissible basement

# **Quality of accommodation**

## Scale and massing

132. The applicant's design and access statement includes a detailed summary of how the proposed design complies with the key parameters and codes established by the OPP. The proposal, in terms of its height, scale, massing and arrangement, does comply with the agreed parameters and as such is in accordance with the OPP. Indeed, in many respects the proposed design stays well within the agreed parameters

## The North Block

133. In the OPP, the North Block was envisaged in two parts, a local landmark tower on Thurlow Street and the Square and a large mid-rise block to the west. The design code takes its cue from the Aylesbury AAP and requires architects to break up their designs further splitting long blocks vertically, into a series of buildings that introduce variety and an urban grain to the street scene. This proposal introduces variety successfully and proposes a narrow