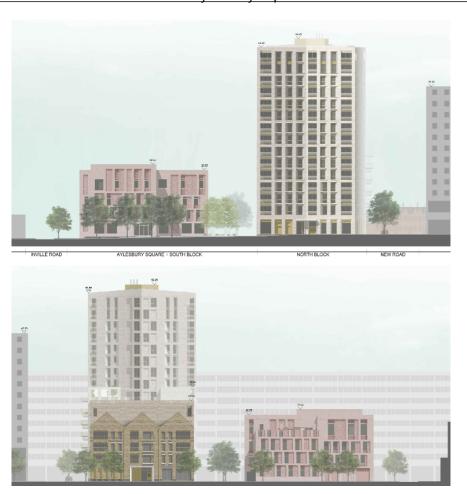

## Daylight

- 99. In terms of daylight levels, all habitable rooms have been assessed using Average Daylight Factor (ADF) and No Sky Line (NSL) methods of assessment.
- 100. The ADF is a detailed calculation used when the internal layout and room use is known and

# North Block - typical residential arrangement

108. It is noted that the north/south separation distance across the internal courtyard of Block 2 is 11m. The opposing faces of this courtyard accommodate individual flat entrances and a limited number of habitable room windows such as secondary windows to living room/kitchen/diners whereby the main window to the living area faces the street or square. In this instance, the intelligent design of the flats has avoided significant overlooking and the outcome is considered acceptable.

## The North Block

133. In the OPP, the North Block was envisaged in two parts, a local landmark tower on Thurlow Street and the Square and a large mid-rise block to the west. The design code takes its cue from the Aylesbury AAP and requires architects to break up their designs further splitting long blocks vertically, into a series of buildings that introduce variety and an urban grain to the street scene. This proposal introduces variety successfully and proposes a narrow