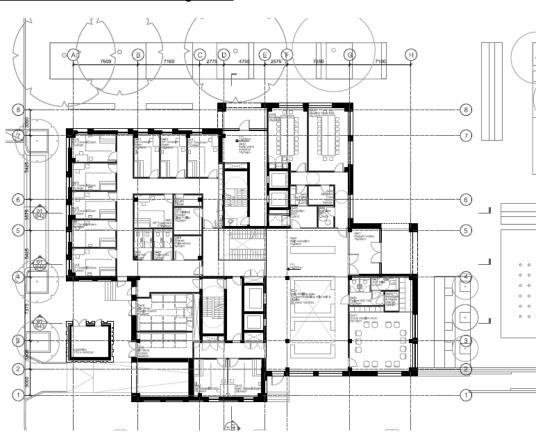

# 26. Planning history

14/AP/3844 Application type: Outline Planning Permission (OUT)

Outline application for: demolition of existing buildings and phased redevelopment to provide a mixed use development comprising a number of buildings ranging between 2 to 20 storeys in height (12.45m - 68.85m AOD) with capacity for up to 2,745 residential units (Class C3), up to 2,500sqm of employment use (Class B1); up to 500sqm of retail space (Class A1); 3,100 to 4,750sqm of community use; medical centre and early years facility (Class D1); in addition to up to 3,000sqm flexible retail use (Class A1/A3/A4) or workspace use (Class B1); new landscaping; parks, public realm; energy centre; gas pressure reduction station; up to 1,098 car parking spaces; cycle parking; landscaping and associated works.

The application is accompanied by an Environmental Statement pursuant to the Town and Country Planning Regulations (Environmental Impact Assessment) 2011.

Decision date 05/08/2015 Decision: Granted with Legal Agreement (GWLA)

15/AP/4387 Application type: Variation: non-material changes (VNMC)

Non-material amendment to planning permission 14-AP-3844 for: 'Outline application for: demolition of existing buildings and phased redevelopment to provide a mixed use development comprising a number of buildings ranging between 2 to 20 storeys in height (12.45m - 68.85m AOD) with capacity for up to 2,745 residential units (Class C3), up to 2,500sqm of employment use (Class B1); up to 500sqm of retail space (Class A1); 3,100 to 4,750sqm of community use; medical centre and early years facility (Class D1); in addition to up to 3,000sqm flexible retail use (Class A1/A3/A4) or workspace use (Class B1); new landscaping; parks, public realm; energy centre; gas pressure reduction station; up to 1,098 car parking spaces; cycle parking; landscaping and associated works' consisting of: Increase in the maximum floorspace for Class D1 Use (Non Residential Institution / Community facilities) from 4750sqm to 6402sqm (GEA) across the outline development; and an increase in the maximum floorspace permitted for Class D1 (Non Residential Institution / Community facilities) on Development Parcel 18 from 4,100sqm to 5752 sqm (GEA)

Decision date 02/12/2015 Decision: Agreed - for app types VLA & VNMC (AGR)

16/AP/3011 Application type: Screening Opinion (EIA) (SCR)

Screening application - construction of a part four part six storey building