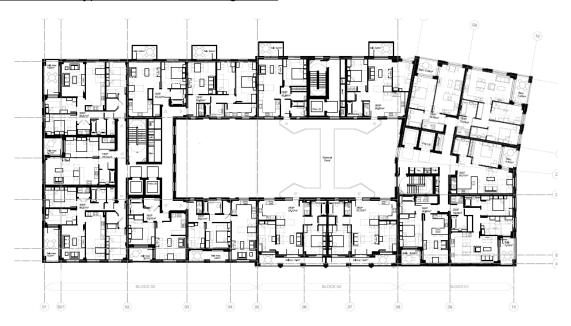

## Daylight

- 99. In terms of daylight levels, all habitable rooms have been assessed using Average Daylight Factor (ADF) and No Sky Line (NSL) methods of assessment.
- 100. The ADF is a detailed calculation used when the internal layout and room use is known and

#### Flood risk

147. A number of conditions were attached to the OPP concerning flood risk, surface water infiltration and submission of a surface water drainage scheme. The Environment Agency has raised no objections to the Plot 18 RMA and the applicant will need to fulfil the requirements of the conditions imposed at the outline stage. A number of these conditions

have been fulfilled as part of this application and are discussed further below.