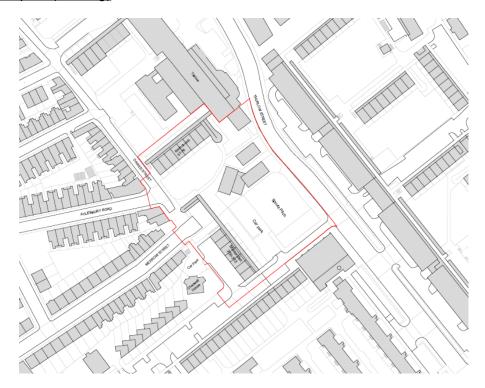

# Site location and description

- 6. The application site refers to Plot 18 (otherwise known as Phase 2a) which forms part of the second phase of the Aylesbury regeneration.
- 7. Plot 18 is located within the central northern section of the Aylesbury Estate and is bounded to the east by the wide tree lined Thurlow Street which is an important artery through the estate and a major public transport route. To the north the site is bounded by the 13 storey flatted residential block known as Taplow House. Inville Road marks the southern boundary where the existing energy centre boiler house is located. Dawes Street forms the western boundary of Plot 18 and also marks the transition from the Aylesbury Estate to the more traditional housing of the Liverpool Grove Conservation Area.

# Plot 18 site plan (existing)

8. Existing buildings on the Plot 18 site include the four and five storey housing blocks of Northchurch and Missenden respectively as well as a MUGA fronting Thurlow Street and a number of single storey huts currently used by local charity, the Creation Trust. A large area of hard standing, used as car parking associated with the MUGA, can be accessed from Inville Road.

## **Details of proposal**

- 9. Under the terms of the OPP, the key aim of the Plot 18 site is to create a community and retail hub centred on a new civic space, to be known as Aylesbury Square. As well as providing new homes and the Aylesbury Square civic space, Plot 18 is also required to provide a significant amount of social infrastructure creating a cluster of community uses that will bolster the importance of the new public square. As well as general needs housing (both private and affordable), Plot 18 is also required to provide dedicated housing for the over 55's age group. The uses will include:
  - Housing
  - Health centre
  - Library
  - Early years facility
  - Retail.
- 10. Whilst the principle of land use, quantum of development, position of buildings, location and layout of new streets has already been established by the OPP, the current reserved